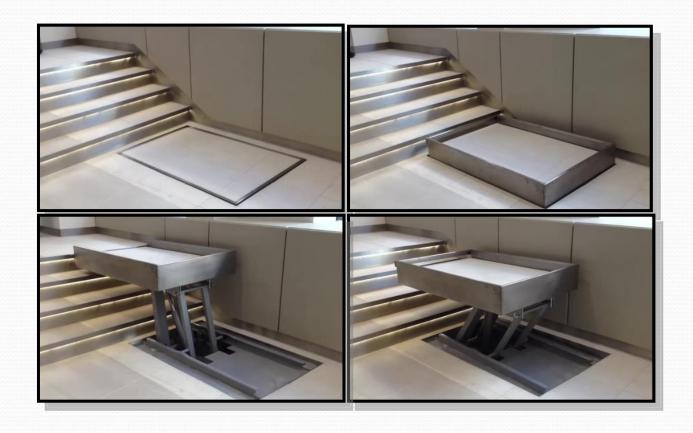

# PR9 Pit Mounted Step Platform Lift

### Pit Details

| External Lifts | A rainwater drain connection is required for external installations. If the pit is too low for connection to a local drain, then a sump and a pump unit will be required to pump the water to the drain.                                                                                                                                                                                                                 |
|----------------|--------------------------------------------------------------------------------------------------------------------------------------------------------------------------------------------------------------------------------------------------------------------------------------------------------------------------------------------------------------------------------------------------------------------------|
| Pit Liner      | For the benefit of installation, we will manufacture and supply a steel pit liner. This will be the correct size for the lift and will include the cut outs for the ducts/drain. This liner is fixed in place in the pre-prepared hole at the foot of the steps and therefore forms the pit of the lift. It also includes the mounting points for the lift, thus reducing the risk of error in the formation of the pit. |