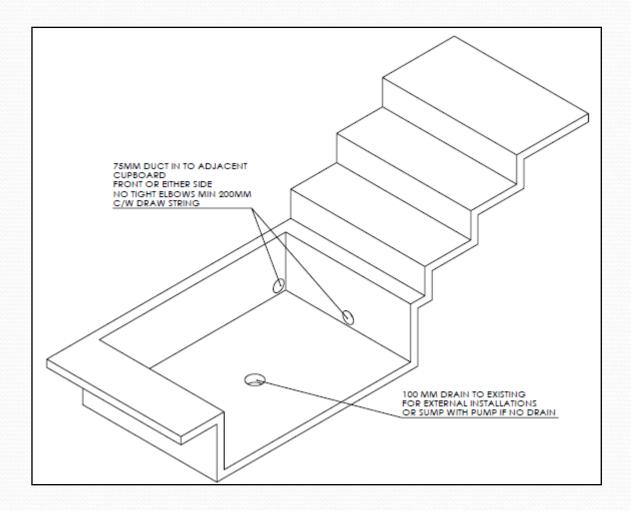

### Pit Details

| External Lifts | A rainwater drain connection is required for external installations. If the pit is too low for connection to a local drain, then a sump and a pump unit will be required to pump the water to the drain.                                                                                                                                                                                                                 |
|----------------|--------------------------------------------------------------------------------------------------------------------------------------------------------------------------------------------------------------------------------------------------------------------------------------------------------------------------------------------------------------------------------------------------------------------------|
| Pit Liner      | For the benefit of installation, we will manufacture and supply a steel pit liner. This will be the correct size for the lift and will include the cut outs for the ducts/drain. This liner is fixed in place in the pre-prepared hole at the foot of the steps and therefore forms the pit of the lift. It also includes the mounting points for the lift, thus reducing the risk of error in the formation of the pit. |