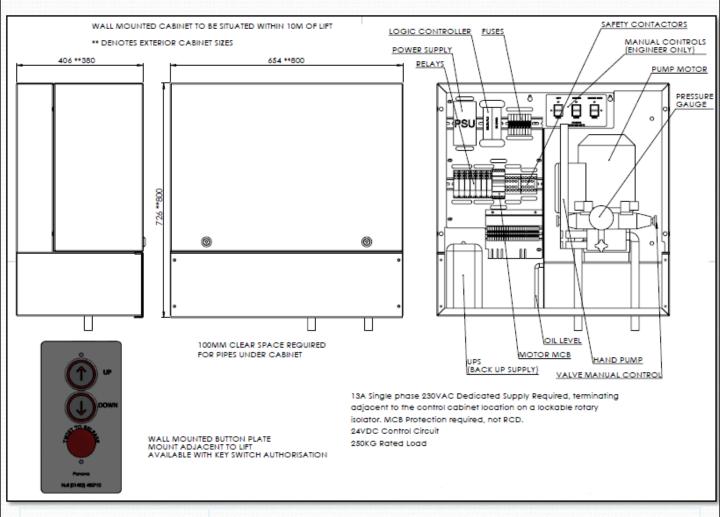

## Technical specification

| Maximum user load     | 250kg                                                                                                                                                                                      |
|-----------------------|--------------------------------------------------------------------------------------------------------------------------------------------------------------------------------------------|
| Translation speed     | 0.10m/s                                                                                                                                                                                    |
| Max rise              | Up to 1000mm vertical and 1500mm horizontal                                                                                                                                                |
| Drive system          | Hydraulic, with soft start / stop                                                                                                                                                          |
| Electrical Connection | Single Phase 220V, 50Hz, 10a<br>Terminated on rotary isolator                                                                                                                              |
| Electric box          | Cabinet to be placed within 10m of lift, connected via a 75mm diameter duct to the pit.                                                                                                    |
| Landing Call Buttons  | Wall or post mounted. "Hold to run" buttons or key switches for authorised use only                                                                                                        |
| Floor Finish          | Any floor material – Standard is Polyflor Vinyl. Can be matched to client's requirements                                                                                                   |
| Colour Finish         | Brushed Stainless Steel barriers and any RAL colour on underside of lift                                                                                                                   |
| Platform sizes        | 1250mm long x 800mm or 1100mm wide, as required Standard sizes increase in 50mm increments in length Bespoke sizes available on request Pit depth: 290-350mm plus finished floor thickness |
| Safety features       | Safety edge bump protection Safety floor pan, beneath platform. Emergency Stop button Onboard diagnostics UPS available for protection from power cuts                                     |
| Regulatory compliance | 2006/42/EC Machinery Directive                                                                                                                                                             |

#### Cabinet dimensions

Mounting the cabinet

The cabinet can be the wall but space beneath the cabinet is required for the cables and hoses.

Space is needed in front of the cabinet to allow the lid to be easily fitted and removed for servicing.