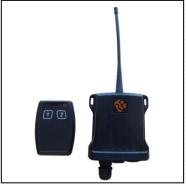

# Optional Features

|                     | Fixed Handrail      | A handrail can be installed if deemed appropriate. This can be installed on any side. The handrails have lift controls built into them.                                                                                                                                                                                                                                                    |
|---------------------|---------------------|--------------------------------------------------------------------------------------------------------------------------------------------------------------------------------------------------------------------------------------------------------------------------------------------------------------------------------------------------------------------------------------------|
|                     | Fold down seat      | With the handrail, a fold down seat can be installed so that users who are not in a wheelchair can sit down during use.                                                                                                                                                                                                                                                                    |
|                     | Removable handrail  | Where a handrail would cause obstruction in the lift area, a removable version is available. This interlocks into the lift when in use so it can only be removed when the lift is in its pit.  When removed the lift is also disabled, meaning that it cannot be used without the handrail being installed.                                                                                |
|                     |                     | cannot be used without the nandrali being installed.                                                                                                                                                                                                                                                                                                                                       |
|                     | Fixed Control Post  | A fixed control post can be installed onto the lift so that<br>the user can operate the lift independently. This is ideal<br>where a handrail is not necessary.                                                                                                                                                                                                                            |
| Full battery backup |                     | As standard, the lift has a 24V power backup for the barrier control and safety circuit, and a manual hand pump to move the lift. This means that in power cuts, the lift remains safe, and can still be moved.  An option is to have full battery backup, where an Uninterruptible Power Supply is provided that can run the lift as normal for a few cycles in the event of a power cut. |
|                     | Floor Coverings     | The platform floor covering can be any material the client wishes. Examples include vinyl, carpet, coir matting, floor tiles, stone slabs, even artificial grass!  This makes it ideal to blend into the surroundings.                                                                                                                                                                     |
|                     | Remote Control Fobs | An alternative to the fixed control post is the Remote Control fob. Working on a radio frequency, the user is able to use the fob to move the lift, providing them within independent use of the lift.                                                                                                                                                                                     |
|                     |                     |                                                                                                                                                                                                                                                                                                                                                                                            |