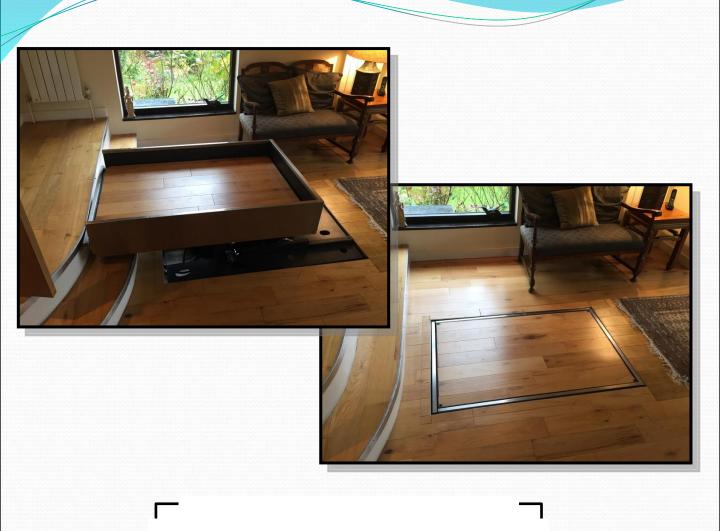

# PR9 Pit Mounted Step Platform Lift

#### **Dimensions**

Note: Length of platform is determined by overall going of steps. This can range from 1100mm to 1900mm long depending on steps.

Standard Usable Platform size

1250mm long x 800mm or 1100mm wide

## Technical specification

| Maximum user load     | 250kg                                                                                                                                                                                      |
|-----------------------|--------------------------------------------------------------------------------------------------------------------------------------------------------------------------------------------|
| Translation speed     | 0.10m/s                                                                                                                                                                                    |
| Max rise              | Up to 1000mm vertical and 1500mm horizontal                                                                                                                                                |
| Drive system          | Hydraulic, with soft start / stop                                                                                                                                                          |
| Electrical Connection | Single Phase 220V, 50Hz, 10a<br>Terminated on rotary isolator                                                                                                                              |
| Electric box          | Cabinet to be placed within 10m of lift, connected via a 75mm diameter duct to the pit.                                                                                                    |
| Landing Call Buttons  | Wall or post mounted. "Hold to run" buttons or key switches for authorised use only                                                                                                        |
| Floor Finish          | Any floor material – Standard is Polyflor Vinyl. Can be matched to client's requirements                                                                                                   |
| Colour Finish         | Brushed Stainless Steel barriers and any RAL colour on underside of lift                                                                                                                   |
| Platform sizes        | 1250mm long x 800mm or 1100mm wide, as required Standard sizes increase in 50mm increments in length Bespoke sizes available on request Pit depth: 290-350mm plus finished floor thickness |
| Safety features       | Safety edge bump protection Safety floor pan, beneath platform. Emergency Stop button Onboard diagnostics UPS available for protection from power cuts                                     |
| Regulatory compliance | 2006/42/EC Machinery Directive                                                                                                                                                             |