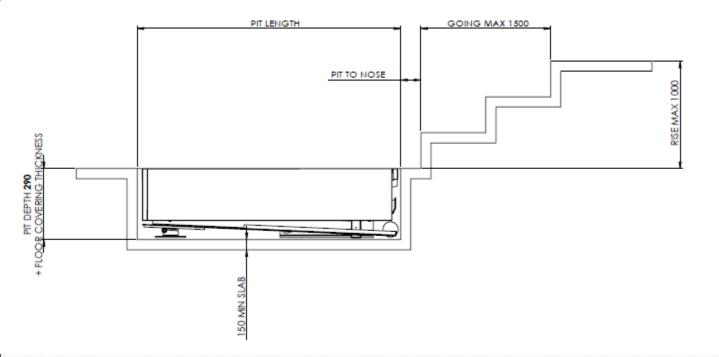

## Technical specification

| Maximum user load     | 250kg                                                                                                                                                                                      |
|-----------------------|--------------------------------------------------------------------------------------------------------------------------------------------------------------------------------------------|
| Translation speed     | 0.10m/s                                                                                                                                                                                    |
| Max rise              | Up to 1000mm vertical and 1500mm horizontal                                                                                                                                                |
| Drive system          | Hydraulic, with soft start / stop                                                                                                                                                          |
| Electrical Connection | Single Phase 220V, 50Hz, 10a<br>Terminated on rotary isolator                                                                                                                              |
| Electric box          | Cabinet to be placed within 10m of lift, connected via a 75mm diameter duct to the pit.                                                                                                    |
| Landing Call Buttons  | Wall or post mounted. "Hold to run" buttons or key switches for authorised use only                                                                                                        |
| Floor Finish          | Any floor material – Standard is Polyflor Vinyl. Can be matched to client's requirements                                                                                                   |
| Colour Finish         | Brushed Stainless Steel barriers and any RAL colour on underside of lift                                                                                                                   |
| Platform sizes        | 1250mm long x 800mm or 1100mm wide, as required Standard sizes increase in 50mm increments in length Bespoke sizes available on request Pit depth: 290-350mm plus finished floor thickness |
| Safety features       | Safety edge bump protection Safety floor pan, beneath platform. Emergency Stop button Onboard diagnostics UPS available for protection from power cuts                                     |
| Regulatory compliance | 2006/42/EC Machinery Directive                                                                                                                                                             |

### Pit Details

| External Lifts | A rainwater drain connection is required for external installations. If the pit is too low for connection to a local drain, then a sump and a pump unit will be required to pump the water to the drain.                                                                                                                                                                                                                 |
|----------------|--------------------------------------------------------------------------------------------------------------------------------------------------------------------------------------------------------------------------------------------------------------------------------------------------------------------------------------------------------------------------------------------------------------------------|
| Pit Liner      | For the benefit of installation, we will manufacture and supply a steel pit liner. This will be the correct size for the lift and will include the cut outs for the ducts/drain. This liner is fixed in place in the pre-prepared hole at the foot of the steps and therefore forms the pit of the lift. It also includes the mounting points for the lift, thus reducing the risk of error in the formation of the pit. |