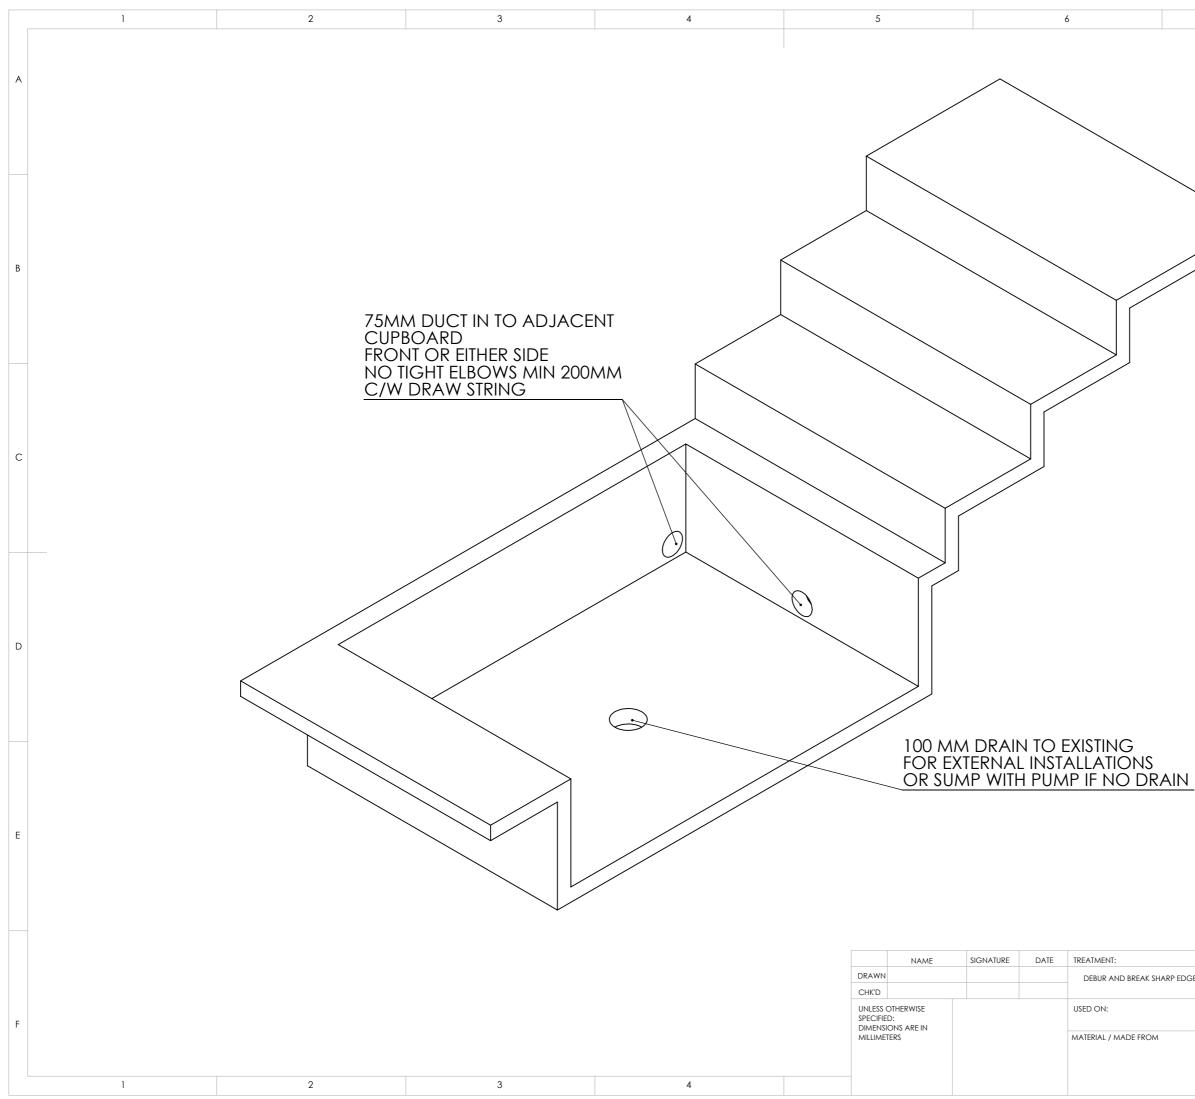

|   |                                                                                                                      |                                                                                        |                |                           |                                                                                                                                           | 1                                                  |    |
|---|----------------------------------------------------------------------------------------------------------------------|----------------------------------------------------------------------------------------|----------------|---------------------------|-------------------------------------------------------------------------------------------------------------------------------------------|----------------------------------------------------|----|
|   | 1                                                                                                                    | 2                                                                                      | 3              | 4                         | 5                                                                                                                                         | 6                                                  |    |
|   | STAGE 1                                                                                                              |                                                                                        |                | <b>~</b> - ·              |                                                                                                                                           |                                                    |    |
|   | CAREFULLY POSITION                                                                                                   | NPLICABLE) AND DUC<br>X 70mm WITH MIN 200<br>N PIT LINER USING MEA<br>I ALL DIRECTIONS |                | BAC                       | GE 3<br>CK FILL WITH C35 CONC<br>TO DESIRED LEVEL<br>S CAN BE TO FINISHED FI<br>BELOW TO ALLOW FOR                                        |                                                    | C) |
|   | ADJACENT WALLS C<br>CONNECT UP DRAIN<br>CONNECT UP DUCT<br>POSITION 6MM RE-B<br>AND 2 AT REAR CF<br>75MM UP FROM BAS | AR 2 EITHER SIDE<br>ROSSING OVER<br>SE                                                 | DID ENTRAPMENT | NB-<br>BEN<br>IT IS<br>WA | S CAN BE TO FINISHED F<br>BELOW TO ALLOW FOR<br>TAKE CARE NOT TO LET<br>D IN THE SIDE WALLS OF<br>RECOMMENDED TO BR<br>LLS BEFORE POURING | THE CONCRETE TO<br>THE PIT LINER<br>ACE THE INSIDE |    |
|   | POSITION SEVERAL V                                                                                                   | PERTICAL RE-BAR TO                                                                     |                |                           |                                                                                                                                           |                                                    |    |
|   |                                                                                                                      |                                                                                        |                |                           |                                                                                                                                           |                                                    |    |
|   | _                                                                                                                    |                                                                                        |                | STAG                      | E 4                                                                                                                                       |                                                    |    |
|   | STAGE 2                                                                                                              |                                                                                        |                | FINISH                    | I FLOOR SURFACE UP TO                                                                                                                     | ) STAINLESS FRAME                                  |    |
|   | FILL BASE WITH C<br>TO 5mm BELOW<br>CHECK MEASURE<br>ALLOW TO SET<br>ENSURE PIT LINER<br>IS LEVEL                    | RAIL TOPS<br>EMENTS                                                                    |                |                           |                                                                                                                                           |                                                    |    |
|   |                                                                                                                      |                                                                                        |                |                           |                                                                                                                                           |                                                    |    |
| _ |                                                                                                                      |                                                                                        |                |                           |                                                                                                                                           |                                                    |    |
|   |                                                                                                                      |                                                                                        |                |                           | DRAWN NAME                                                                                                                                | SIGNATURE DATE TREATMENT:<br>DEBUR AND BREAK       |    |
|   |                                                                                                                      |                                                                                        |                |                           |                                                                                                                                           |                                                    |    |
|   |                                                                                                                      |                                                                                        |                |                           | SPECIFIED:<br>DIMENSIONS ARE IN<br>MILLIMETERS                                                                                            | MATERIAL / MADE FRO                                | ОМ |
|   | 1                                                                                                                    | 2                                                                                      | 3              | 4                         |                                                                                                                                           |                                                    |    |

|                                                                                                                                                                         |     | 7       | 8               |    |  |  |
|-------------------------------------------------------------------------------------------------------------------------------------------------------------------------|-----|---------|-----------------|----|--|--|
| DO NOT SCALE DRAWING<br>DO NOT SCALE DRAWING<br>DRAWING NOTE:<br>PIT FORM POSITIONING<br>DWG NO.<br>DWG NO.<br>DWG NO.<br>DWG NO.<br>DWG NO.<br>A3                      |     |         | J               | A  |  |  |
| DO NOT SCALE DRAWING<br>DO NOT SCALE DRAWING<br>DRAWING NOTES:<br>SES<br>DISTORM POSITIONING<br>DWG NO.<br>RP9 PIT LINER SET OUT DRAWING                                |     |         |                 | В  |  |  |
| O       NOT SCALE DRAWING         DO NOT SCALE DRAWING       REVISION         DRAWING NOTES :       TET FORM POSITIONING         DWG NO.       Magnetic SET OUT DRAWING |     |         |                 | С  |  |  |
| DRAWING NOTES :<br>PIT FORM POSITIONING<br>DWG NO.<br>A3<br>PR9 PIT LINER SET OUT DRAWING                                                                               | 0   |         |                 | D  |  |  |
| DRAWING NOTES :<br>PIT FORM POSITIONING<br>DWG NO.<br>A3<br>PR9 PIT LINER SET OUT DRAWING                                                                               |     |         |                 |    |  |  |
| DRAWING NOTES :<br>PIT FORM POSITIONING<br>DWG NO.<br>A3<br>PR9 PIT LINER SET OUT DRAWING                                                                               |     |         |                 |    |  |  |
| DWG NO. A3 PR9 PIT LINER SET OUT DRAWING                                                                                                                                |     |         | REVISION        |    |  |  |
| PR9 PIT LINER SET OUT DRAWING                                                                                                                                           | GES |         |                 |    |  |  |
| PR9 PIT LINER SET OUT DRAWING                                                                                                                                           |     | 1       |                 |    |  |  |
| SHEET 1 OF 1                                                                                                                                                            |     | DWG NO. |                 | A3 |  |  |
|                                                                                                                                                                         |     |         | set out drawing | A3 |  |  |