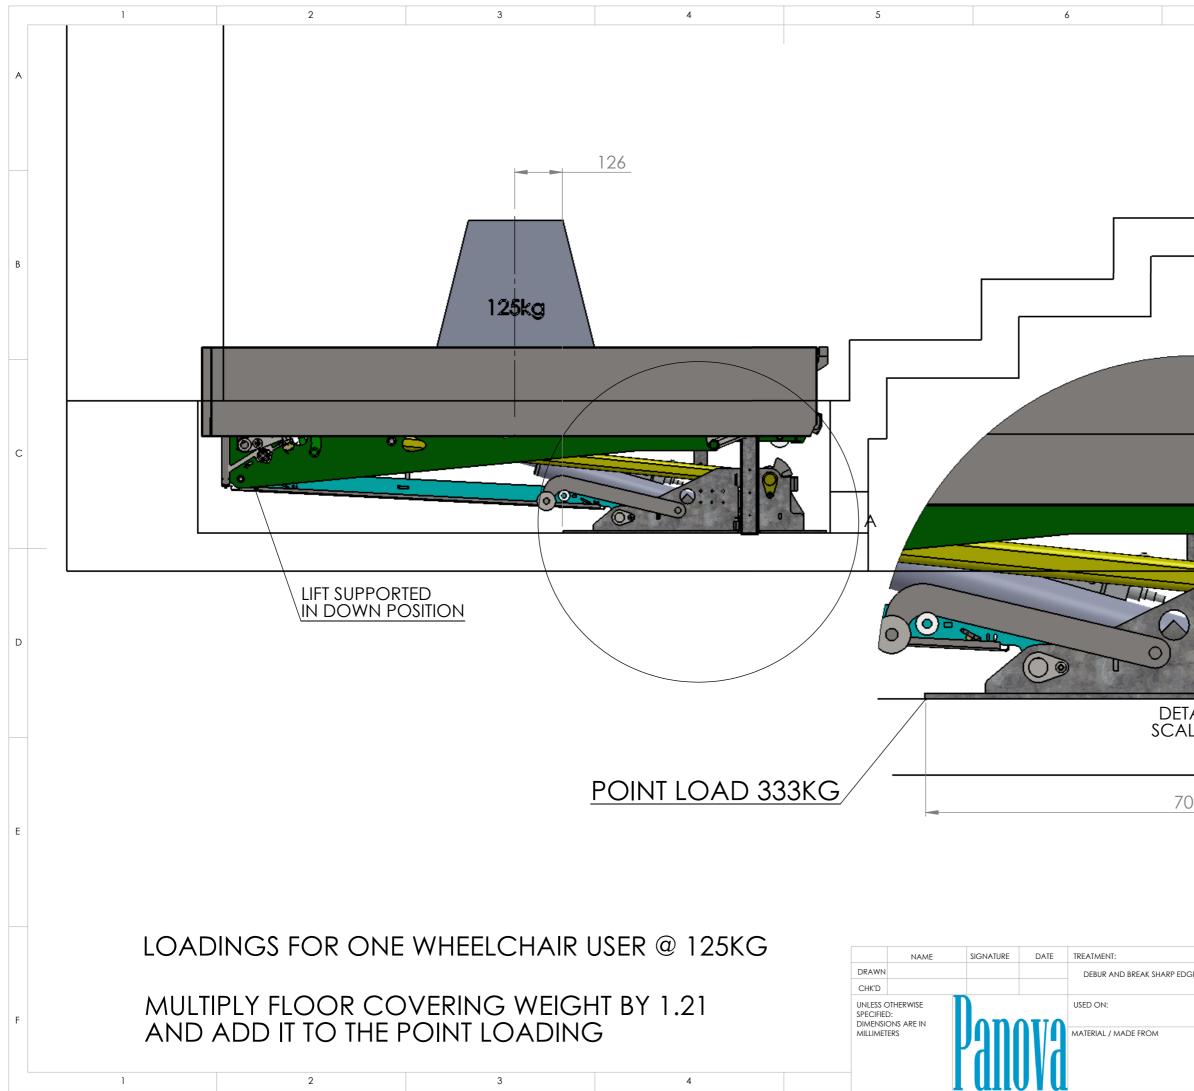

Α3

## STANDARD BUTTON PLATE

DWG NO.

PR9-4-2034 BUTTON PLATE

SHEET 1 OF 1

|       | 7                                       |            | 8        |    |
|-------|-----------------------------------------|------------|----------|----|
|       |                                         | 1          | -        | A  |
|       | <b></b>                                 |            |          |    |
|       |                                         |            |          | В  |
|       |                                         |            |          | С  |
| AIL A |                                         |            |          | D  |
| )0    |                                         |            |          |    |
| GES   | DO NOT SCALE DRAWING<br>DRAWING NOTES : |            | REVISION |    |
|       | dwg no.<br>PR9-4-1000                   | LOADINGS 1 | 25kg     | A3 |
|       | 1                                       | ONEL       | -        |    |