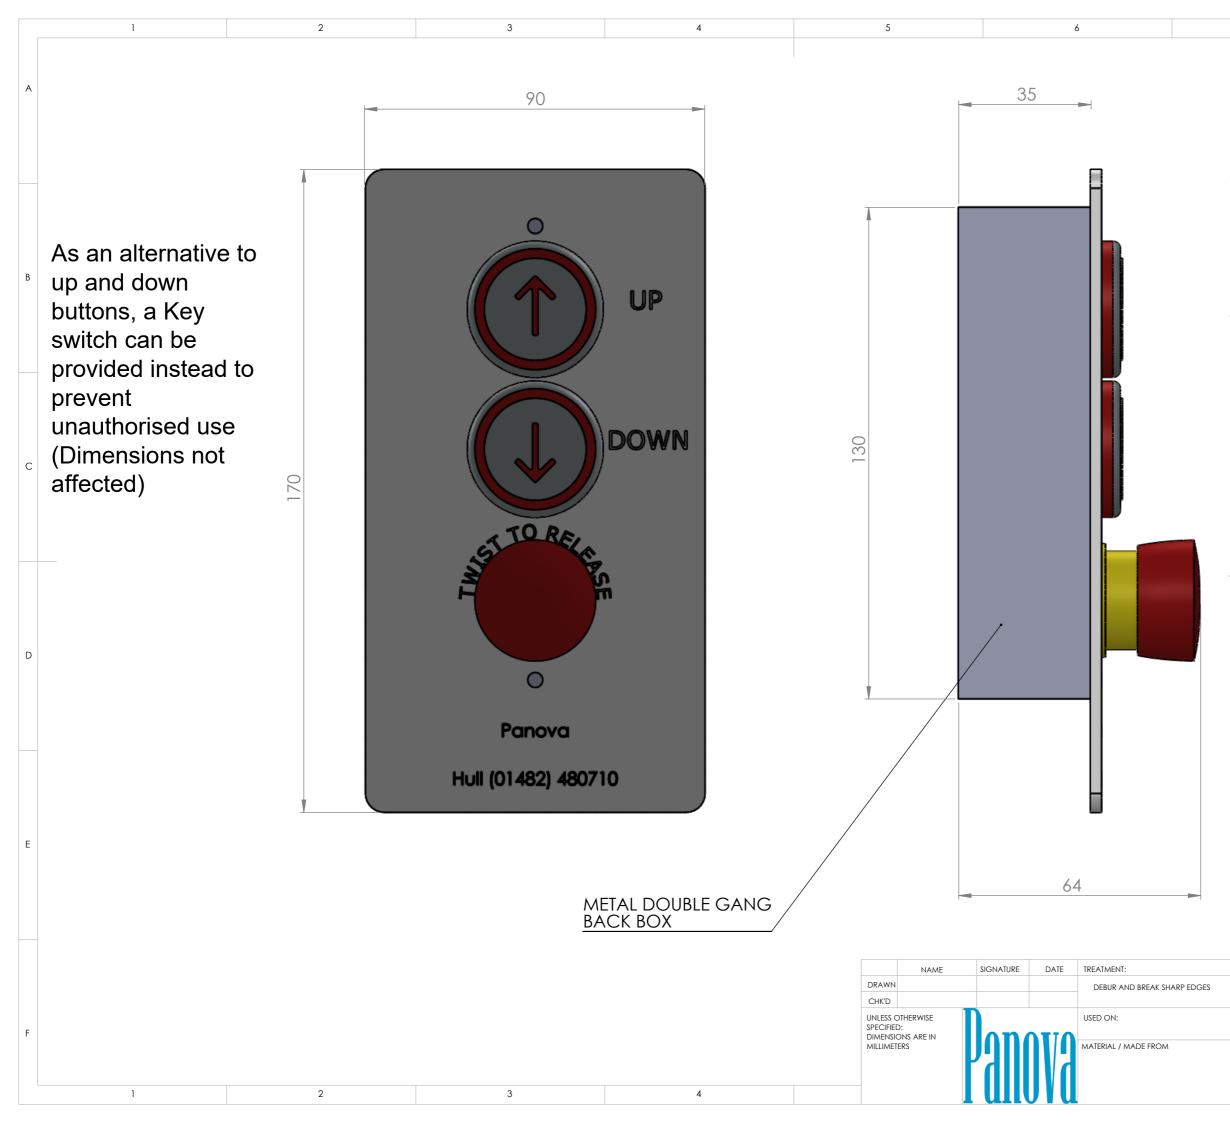

Builder to prepare double gang back box (135x70mm, 35mm deep) into walls for flush fitting control button box to be installed at either or both top/bottom landings as agreed Builder to install minimum

7

8

20mm cable duct from back box to the control cabinet location

Drawstring to be left in duct for installer to pull through cabling during lift installation

DO NOT SCALE DRAWING

DRAWING NOTES

REVISION

D

## STANDARD BUTTON PLATE

DWG NO.

PR9-4-2034 BUTTON PLATE

SHEET 1 OF 1

|       | 7                                       |            | 8        |    |
|-------|-----------------------------------------|------------|----------|----|
|       |                                         | 1          | -        | A  |
|       | <b></b>                                 |            |          |    |
|       |                                         |            |          | В  |
|       |                                         |            |          | С  |
| AIL A |                                         |            |          | D  |
| )0    |                                         |            |          |    |
| GES   | DO NOT SCALE DRAWING<br>DRAWING NOTES : |            | REVISION |    |
|       | dwg no.<br>PR9-4-1000                   | LOADINGS 1 | 25kg     | A3 |
|       | 1                                       | ONEL       | -        |    |