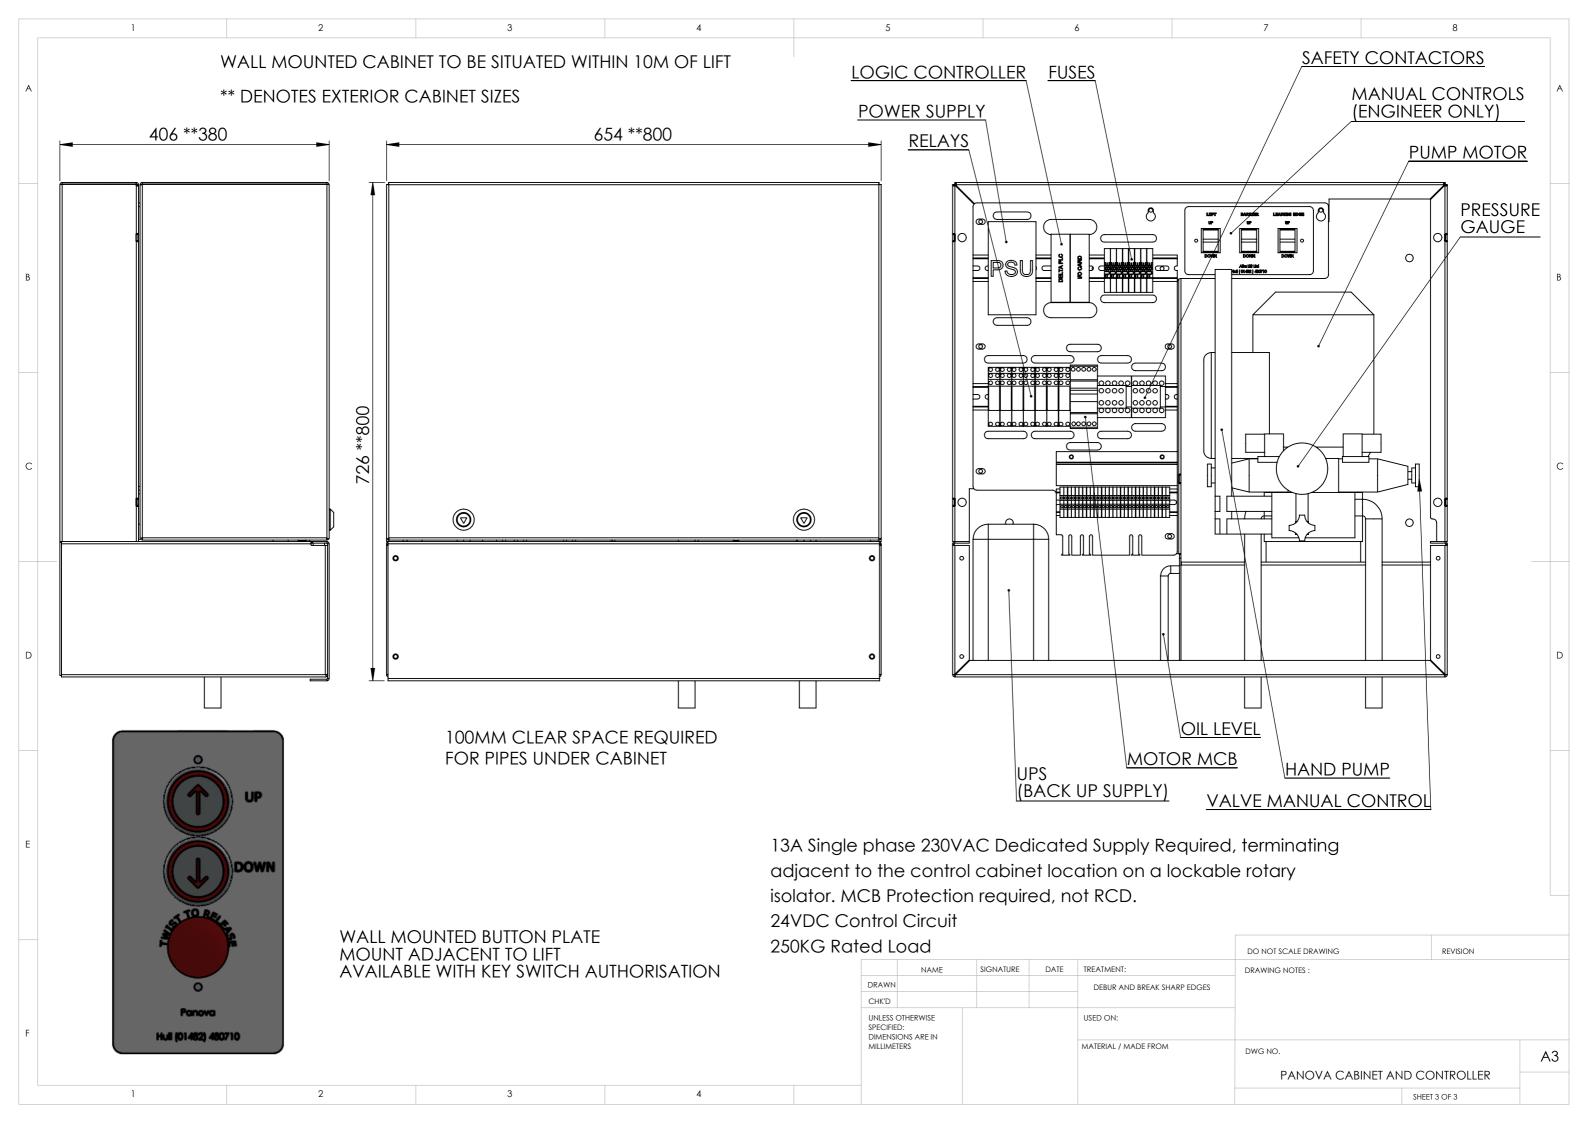

|   | 7                    | 8        |    |
|---|----------------------|----------|----|
|   |                      |          |    |
|   |                      |          |    |
|   |                      |          | A  |
|   |                      |          |    |
|   |                      |          |    |
|   |                      |          |    |
|   |                      |          |    |
|   |                      |          |    |
|   |                      |          |    |
|   |                      |          |    |
|   |                      |          | D  |
|   |                      |          | В  |
|   |                      |          |    |
|   |                      |          |    |
|   |                      |          |    |
|   |                      |          |    |
|   |                      |          |    |
|   |                      |          |    |
|   |                      |          |    |
|   |                      |          | С  |
|   |                      |          |    |
|   |                      |          |    |
|   |                      |          |    |
|   |                      |          |    |
|   |                      |          |    |
|   |                      |          |    |
|   |                      |          |    |
|   |                      |          | D  |
|   |                      |          | U  |
|   |                      |          |    |
|   |                      |          |    |
|   |                      |          |    |
|   |                      |          |    |
|   |                      |          |    |
|   |                      |          |    |
|   |                      |          |    |
|   |                      |          |    |
|   |                      |          |    |
|   |                      |          |    |
|   |                      |          |    |
|   |                      |          |    |
|   | DO NOT SCALE DRAWING | REVISION |    |
|   | DRAWING NOTES :      |          |    |
| 5 |                      |          |    |
|   |                      |          |    |
|   |                      |          |    |
|   | DWG NO.              |          | A3 |
|   | PANOVA               |          |    |