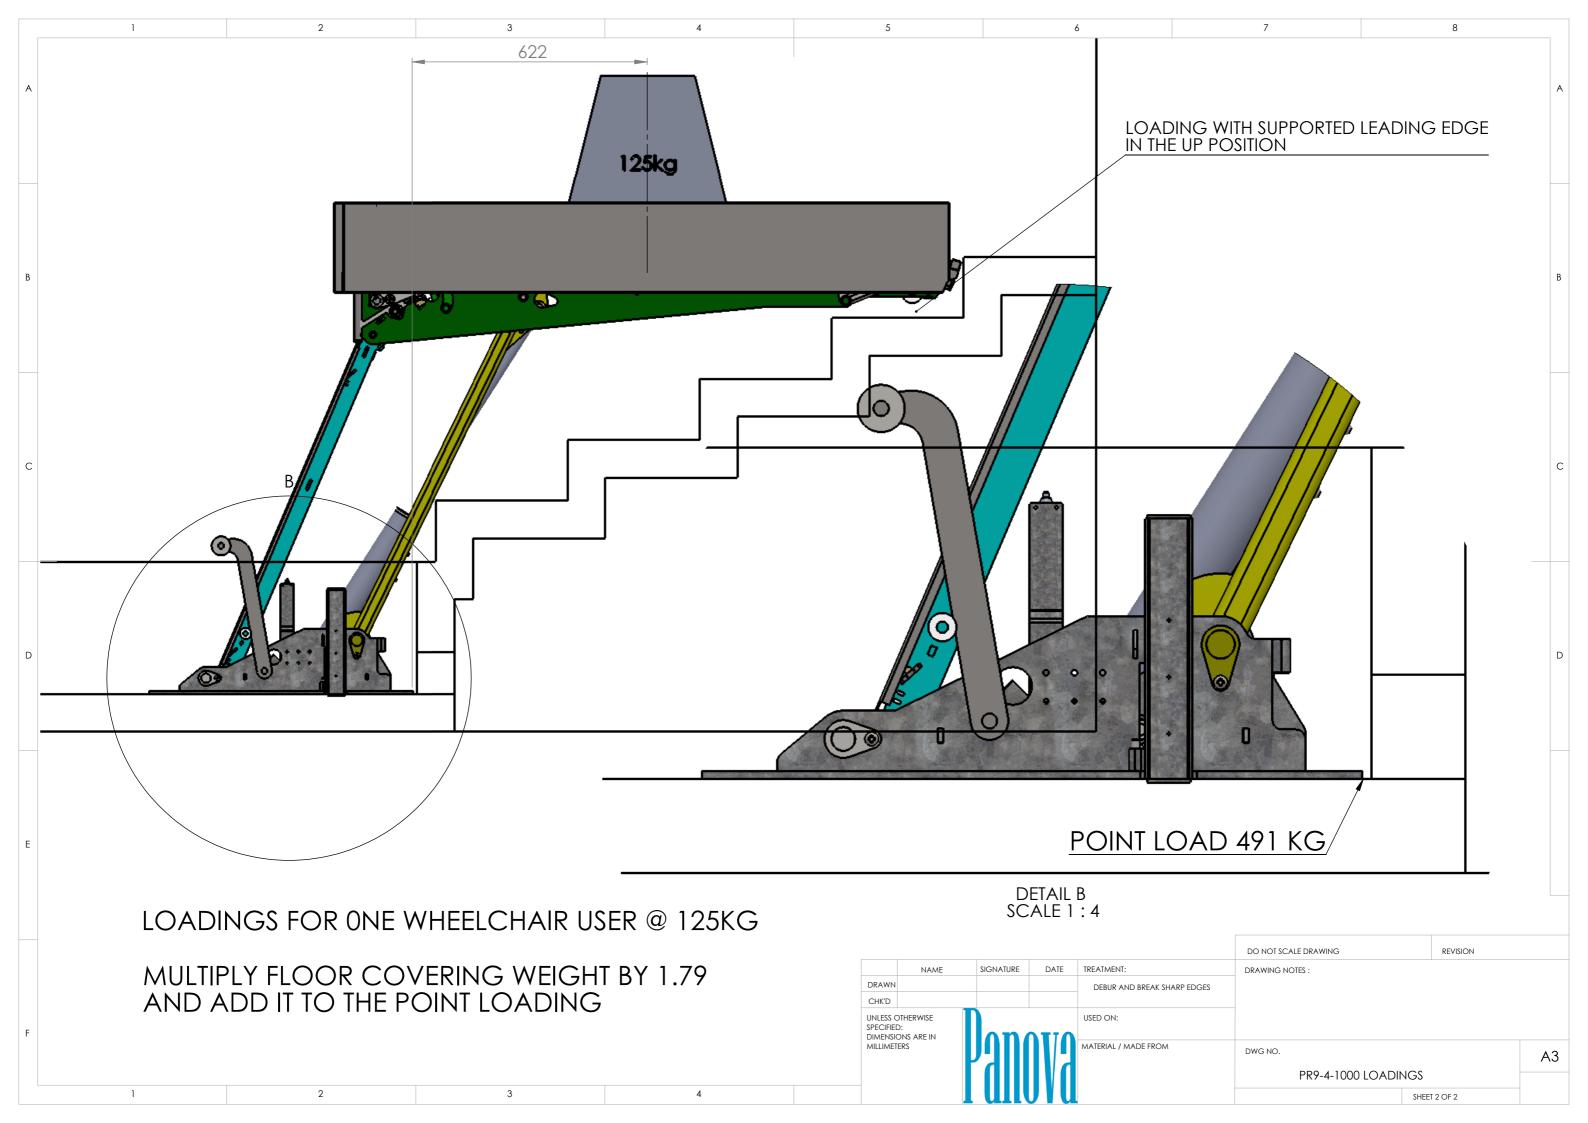

## STANDARD BUTTON PLATE

DWG NO.

PR9-4-2034 BUTTON PLATE

SHEET 1 OF 1

|       | 7                                       |            | 8        |    |
|-------|-----------------------------------------|------------|----------|----|
|       |                                         | 1          | -        | A  |
|       | <b></b>                                 |            |          |    |
|       |                                         |            |          | В  |
|       |                                         |            |          | С  |
| AIL A |                                         |            |          | D  |
| )0    |                                         |            |          |    |
| GES   | DO NOT SCALE DRAWING<br>DRAWING NOTES : |            | REVISION |    |
|       | dwg no.<br>PR9-4-1000                   | LOADINGS 1 | 25kg     | A3 |
|       | 1                                       | ONEL       | -        |    |